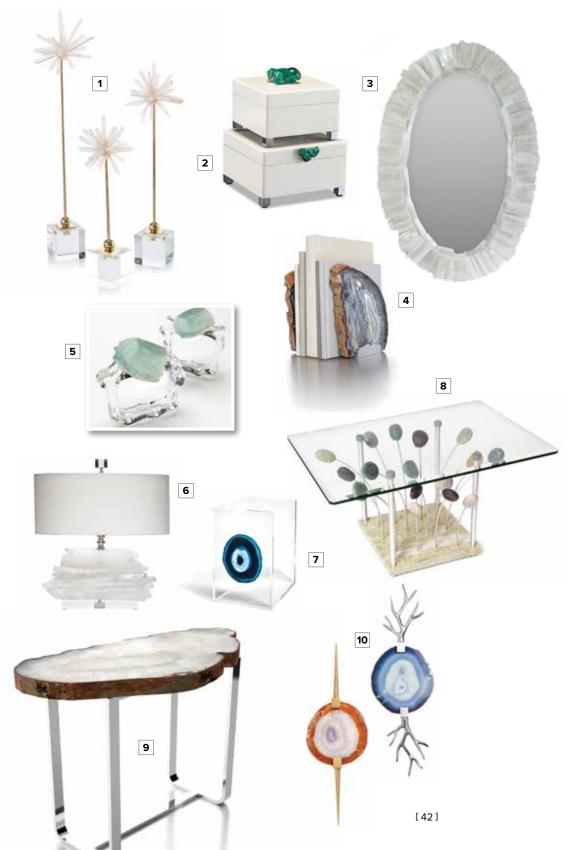

## 1. VARSI STARBURST SCULPTURE

Pale pink quartz bursts from the top of a brass column and a polished crystal base. \$610, *kathykuohome.com.* 

### 2. TOMITA JEWELRY BOXES

The white lacquer exterior of these sleek boxes contrasts with the deep green malachite stones that serve as the handles. Set of two, \$367, *kathykuohome.com*.

#### 3. OVAL SELENITE MIRROR

These eye-catching stones frame a mirror that is perfect for a dramatic entryway. \$1,800, *blisshomeanddesign.com*.

## 4. NATURAL AGATE FIM BOOKENDS

Massive hunks of amethyst anchor your bookcase with style and substance. \$295, *blisshomeanddesign.com.* 

#### 5. ARDANA NAPKIN RINGS

These tabletop stunners are a mix of glass and semi-precious Brazilian stones, such as amethyst or aquamarine. Set of two, \$130, *rablabs.com*.

## 6. BRENDA HOUSTON LIGHTING AND TABLES

Brenda Houston has cultivated relationships with miners and fossil hunters worldwide, and, as a result, she maintains a wide variety of specimens ready for mounting as a bespoke table topper or lamp base. Prices vary according to the size and value of the minerals used, *brendahouston.com*.

## 7. EIRO DESK SET

Comprising a pen cup, wastebasket, desk tray and business card holder, all made of acrylic and each set with an exquisite slice of agate, this desk set is ultra cool. Per piece, \$75-\$265, *blisshomeanddesign.com.* 

## 8. SEA GRASS TABLE

This statement piece was inspired by dune grasses softly waving in the breeze. A granite slab supports aluminum stems crowned by oceansmoothed stones and topped with round or rectangular glass. \$486–\$587, depending on size and shape, *sea-stones.com*.

## 9. GIGANTE CRYSTAL TABLE

Each of these limited-edition tables is as unique as the slab of stone that comprises its top. Price available upon request, *rablabs.com*.

## 10. AGATE WALL SCONCES

The glow of a single bulb is diffused through the center of an agate slice accented by satin nickel or brass spikes or branches. Eclipse (spiked), \$531, Branch, \$554, *kathykuohome.com*.